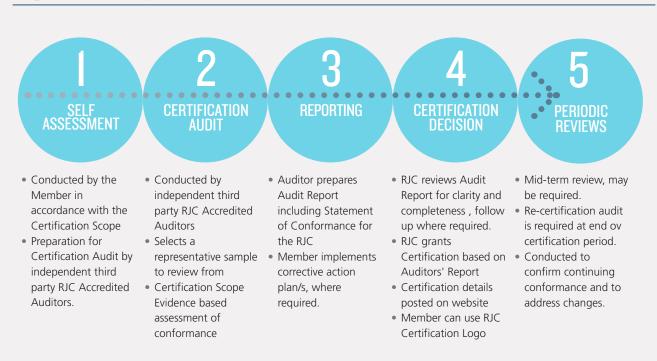

#### Steps in the Certification Process

Following Certification, a Surveillance Audit is conducted by the RJC Accredited Auditor to monitoring a sample of CoC Provisions to provide assurance that the Entity continues to conform with the RJC CoC Standard. The sample of Provisions is selected by the Auditor and covers areas of greatest risk of non-conformance as determined during the previous Audit.

For the first Self Assessment or Certification Audit, evidence includes records from the previous 12 months. Sampling during a Surveillance Audit or a Re-Certification Audit includes records since the last audit.