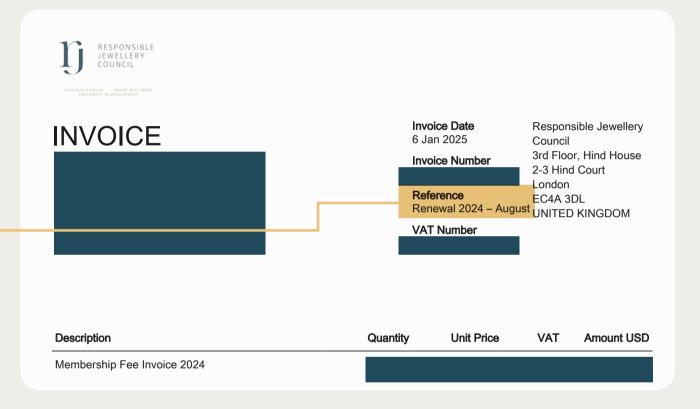

#### IDENTIFY YOUR INVOICING MONTH

View your invoicing month on your Member Portal home page or by viewing your previous invoice.

Example of invoicing month January