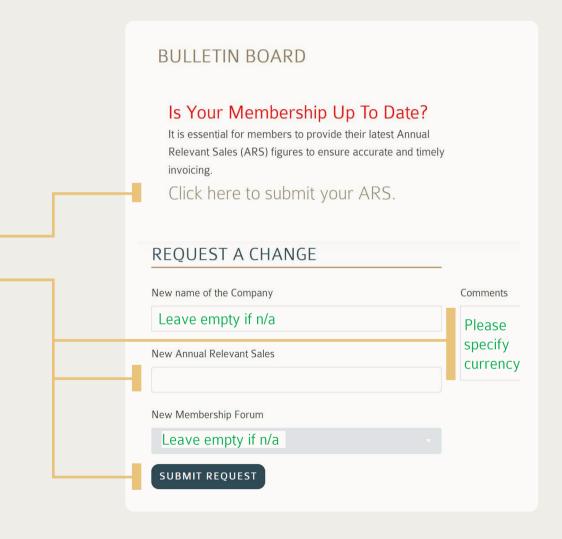

### 05 SUBMIT YOUR ARS FIGURE

Please submit your ARS figure at least

30 DAYS prior to your invoicing month.

Submit via the portal or **ACCOUNTS** ►

Kindly submit your ARS figure in GBP or USD, as per your invoicing currency.